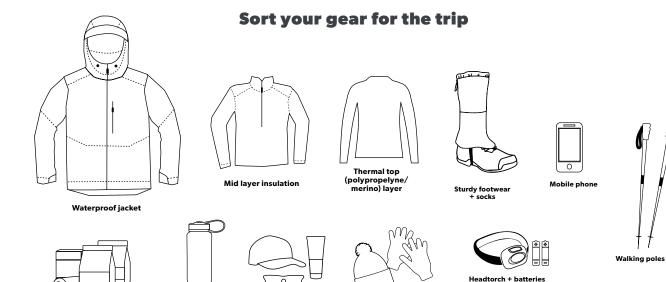

## **Follow the Land Safety Code**

**Choose** the right trip for you

**Understand** the weather

**Pack** warm clothes and extra food

**Share** your plans and take ways to get help

**Take care** of yourself and each other

Sun protection

#### **Find out more**

Warm hat + gloves