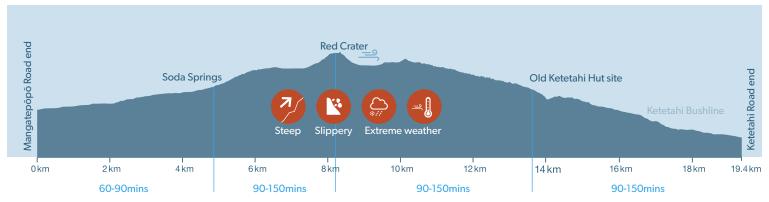

# **Tongariro Alpine Crossing**





## **Prepare for your walk**



### Learn more about the track



## Watch the Tongariro Alpine Crossing Video for:

- Typical weather conditions
- Potential hazards
- Key tips and decision-points





Scan the QR code to watch the NZ Mountain Safety Council's walk-through video of the track on Plan My Walk app. Or visit planmywalk.nz and find the track.

## **Follow the Land Safety Code**



**Choose** the right trip for you



**Understand** the weather



**Pack** warm clothes and extra food



**Share** your plans and take ways to get help



**Take care** of yourself and each other



Sun protection

#### **Find out more**

Warm hat + gloves