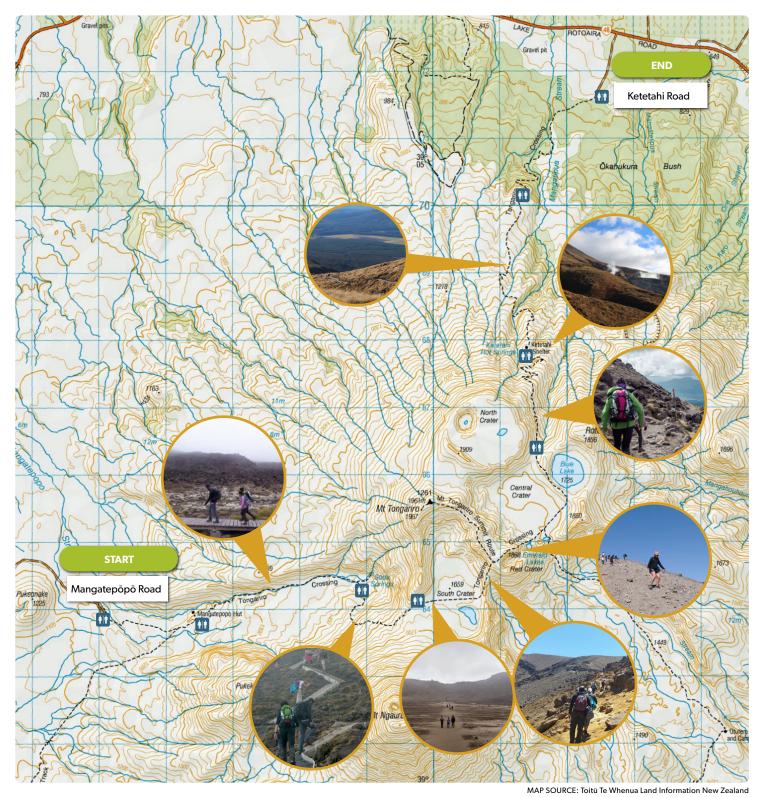

# **Tongariro Alpine Crossing**





## **Prepare for your walk**



### Learn more about the track



## Watch the Tongariro Alpine Crossing Video for:

- Typical weather conditions
- Potential hazards
- Key tips and decision-points





Scan the QR code to watch the NZ Mountain Safety Council's walk-through video of the track on Plan My Walk app. Or visit planmywalk.nz and find the track.

## **Follow the Land Safety Code**



**Choose** the right trip for you



**Understand** the weather



**Pack** warm clothes and extra food



**Share** your plans and take ways to get help



**Take care** of yourself and each other



Sun protection

#### **Find out more**

Warm hat + gloves